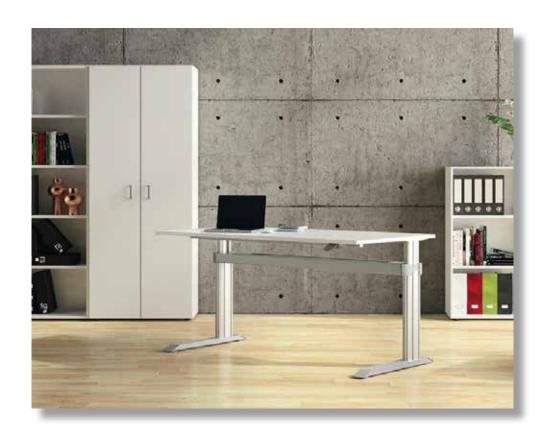

#### GO<sup>2</sup> Basic Sit-Stand Workcenter

- > The ability to adjust your work posture from sitting to standing throughout the day is an integral part of a true ergonomic work environment. The GO<sup>2</sup> Basic is an economical way to achieve that part of an ergonomic environment. Whether in an corporate office setting, an open office concept, a healthcare environment or anywhere the goal is to add increased productivity within a budget, the GO<sup>2</sup> Basic is the solution.
- > The GO<sup>2</sup> Basic Workcenter is available in a manual height-adjustment model or in a motorized version.