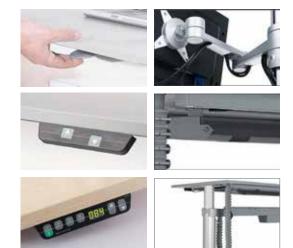

#### Options and Accessories:

3 Organization Holes: left, right and center; including sleeve and cover, Cable Outlet, Monitor Arms, CPU Holder and Cable Chain.