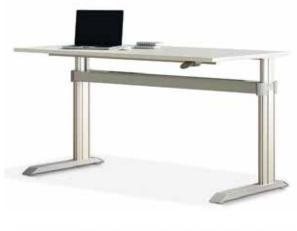

#### GO<sup>2</sup> Basic Sit-Stand Workcenter

- > The ability to adjust your work posture from sitting to standing throughout the day is an integral part of a true ergonomic work environment. The GO<sup>2</sup> Basic is an economical way to achieve that part of an ergonomic environment. Whether in an corporate office setting, an open office concept, a healthcare environment or anywhere the goal is to add increased productivity within a budget, the GO<sup>2</sup> Basic is the solution.
- > The GO<sup>2</sup> Basic Workcenter is available in a manual height-adjustment model or in a motorized version.

#### Workcenter Height Range:

68cm (26.75") up to a maximum of 118cm (46.5")