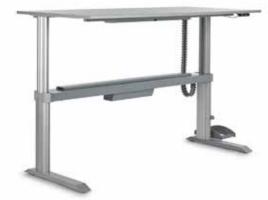

#### GO<sup>2</sup> Basic Sit-Stand Workcenter

- > The ability to adjust your work posture from sitting to standing throughout the day is an integral part of a true ergonomic work environment. The GO<sup>2</sup> Basic is an economical way to achieve that part of an ergonomic environment. Whether in an corporate office setting, an open office concept, a healthcare environment or anywhere the goal is to add increased productivity within a budget, the GO<sup>2</sup> Basic is the solution.
- > The GO<sup>2</sup> Basic Workcenter is available in a manual height-adjustment model or in a motorized version.